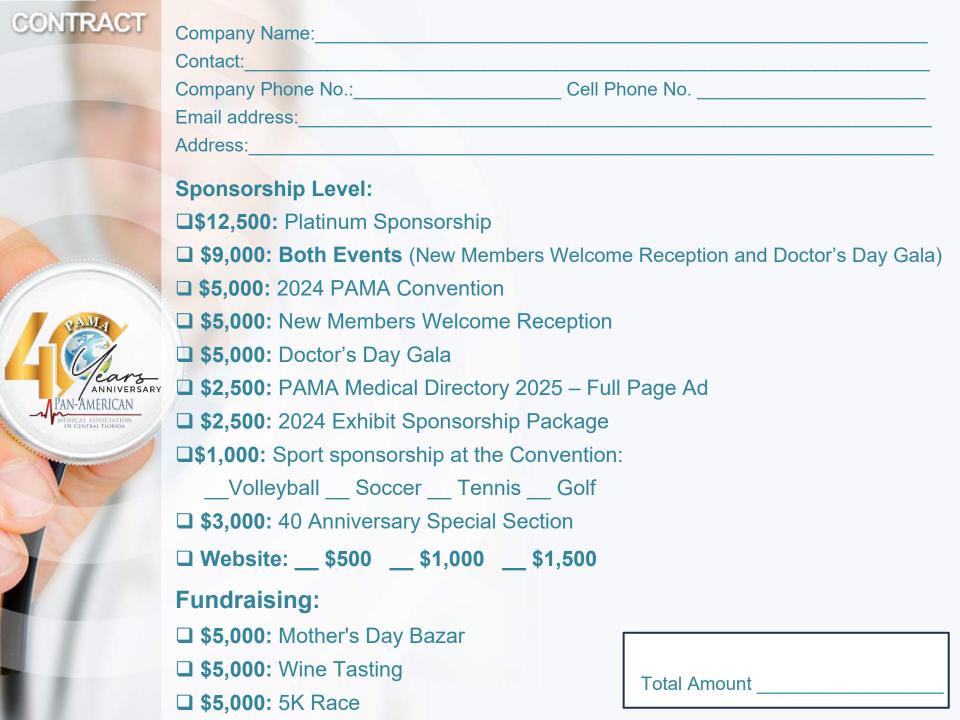

\$1,000

**PAMA Medical Directory 2025** 

•Full Color Medical directory

Ad size:

6" width x 9" height

Bleed: 0.125"

**■10,000** copies

Distribution in over200 Medical Officesand in local Hispanic Business

#### **Banner on PAMA Website**

**-**\$500

1 year small banner 300px x 300px

**-**\$1,000

1 year medium-sized banner 500px x 230px

**-**\$1,500

1 year large-sized banner

Vertical: 300px x 600px

Horizontal: 900px x 150px

**Collection item** 

40 aniversario

\$3,000

This supplement will be published at various Hispanic media outlet.

#### **PLATINUM** Sponsorship

#### Includes:

- Your company banner on PAMA website for one year.
- Your company logo on all printed materials.
- Your company logo on audio-visual presentation for each event:
   New Members Welcome Reception, Convention and Doctor's Day Gala on Nov. 2<sup>nd</sup>
- Promotional material about your business in the gift bags at the Convention. (Sponsor provides)
- Full Page Ad in the Medical Directory 2025.
- 6 tickets to attend the Convention Friday Night Welcome Dinner.
- 6 tickets for Sunday Night dinner dance at the Convention.
- 6 tickets to attend the New Members Welcome Get Together.
- 6 tickets to attend the Doctor's Day Gala on November 2<sup>nd</sup>, 2024.
- Recognition as a sponsor in all the events.
- 5 minutes speech to members at the PAMA Convention.
- Ad in PAMA Facebook page.
- Ad in PAMA Instagram page.