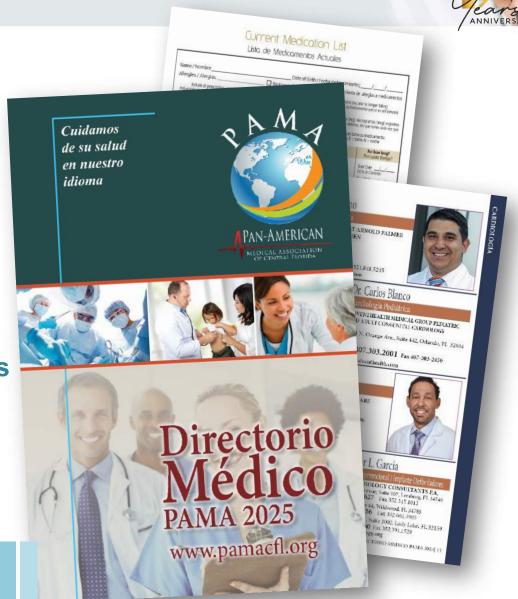

\$1,000

**PAMA Medical Directory 2025** 

•Full Color Medical directory

Ad size:

6" width x 9" height

Bleed: 0.125"

**■10,000** copies

Distribution in over200 Medical Officesand in local Hispanic Business